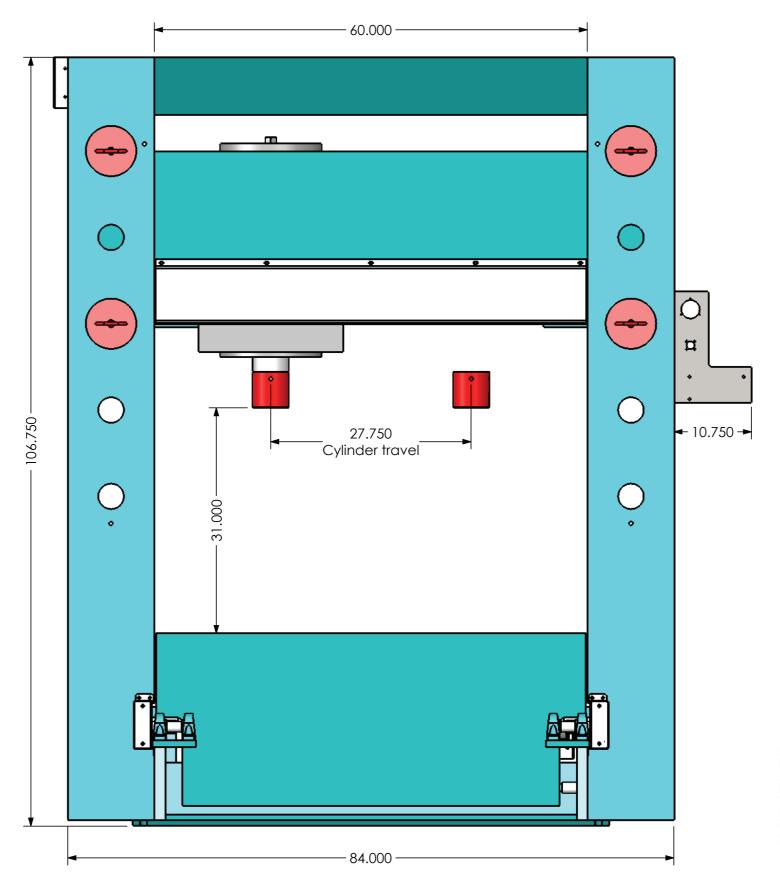

## **SPECIFICATIONS**

| MODEL   | POWER         | BORE | STROKE | ADVANCE | RAM SPEED PRESS | RETURN | CAPACITY<br>(TONS) |        |     |     |      |
|---------|---------------|------|--------|---------|-----------------|--------|--------------------|--------|-----|-----|------|
| RTP-200 | 10 HP 3 phase | 12"  | 20"    | 17 IPM  | 4 IPM           | 21 IPM | 200                | 10,000 | 74" | 98" | 114" |

## **STANDARD FEATURES**

- $\sqrt{\text{Powered movable table}}$  for ease of loading & positioning workpiece under cylinder.
- √ Powered movable workhead for off-center work allows operator to position the cylinder from left to right with the touch of a lever.
- $\sqrt{}$  Hydraulic power-lift for vertical displacement of head assembly.
- √ **Cylinder activation** is fingertip controlled, the more the hand lever is engaged the more the ram movement is accelerated. This allows the operator to control the proper speed for the task.
- $\sqrt{\text{Pressure regulator}}$  to limit the ram pressure.