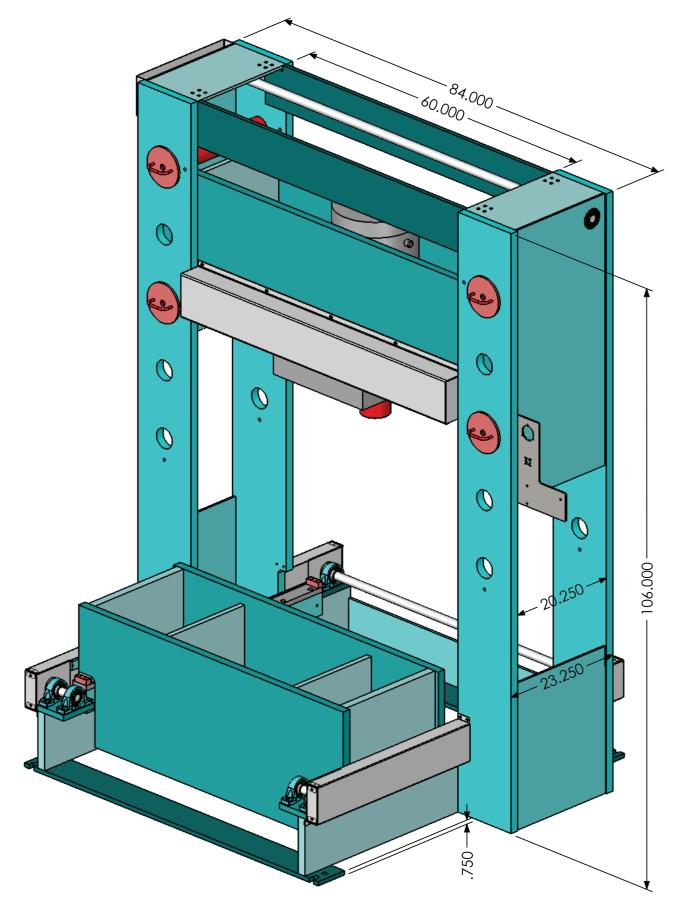

## **STANDARD FEATURES**

- $\sqrt{\text{Powered movable table}}$  for ease of loading & positioning workpiece under cylinder.
- √ Powered movable workhead for off-center work allows operator to position the cylinder from left to right with the touch of a lever.
- $\sqrt{}$  Hydraulic power-lift for vertical displacement of head assembly.
- √ **Cylinder activation** is fingertip controlled, the more the hand lever is engaged the more the ram movement is accelerated. This allows the operator to control the proper speed for the task.
- $\sqrt{\text{Pressure regulator}}$  to limit the ram pressure.