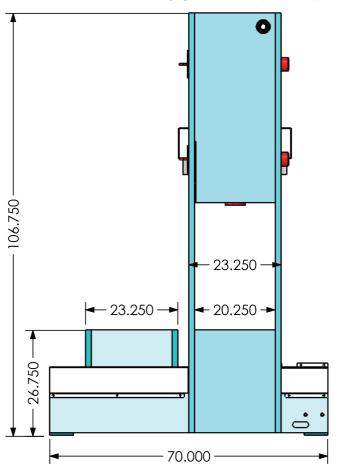

## **ROLL-IN TABLE PRESS 200 Ton**

## **STANDARD FEATURES**

- $\sqrt{\text{Powered movable table}}$  for ease of loading & positioning workpiece under cylinder.
- √ Powered movable workhead for off-center work allows operator to position the cylinder from left to right with the touch of a lever.
- $\sqrt{}$  Hydraulic power-lift for vertical displacement of head assembly.
- √ **Cylinder activation** is fingertip controlled, the more the hand lever is engaged the more the ram movement is accelerated. This allows the operator to control the proper speed for the task.
- $\sqrt{\text{Pressure regulator}}$  to limit the ram pressure.