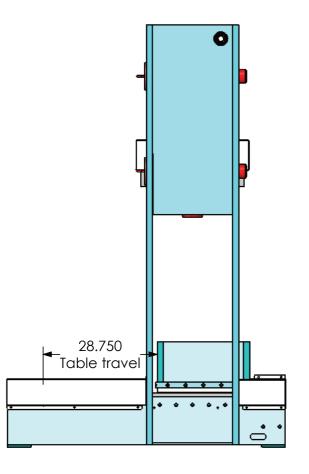

## **STANDARD FEATURES**

- $\sqrt{\text{Powered movable table}}$  for ease of loading & positioning workpiece under cylinder.
- √ Powered movable workhead for off-center work allows operator to position the cylinder from left to right with the touch of a lever.
- $\sqrt{}$  Hydraulic power-lift for vertical displacement of head assembly.
- √ **Cylinder activation** is fingertip controlled, the more the hand lever is engaged the more the ram movement is accelerated. This allows the operator to control the proper speed for the task.
- $\sqrt{\text{Pressure regulator}}$  to limit the ram pressure.